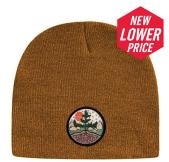

## **KNIT BEANIE**

▶ 100% Acrylic Knit Toque

SCAN FOR MORE DETAILS AND PRICING

| QUANTITY |        |        |        |        |        |        |      |
|----------|--------|--------|--------|--------|--------|--------|------|
| BLANK    | \$5.90 | \$5.66 | \$5.42 | \$5.18 | \$4.94 | \$4.70 | (6A) |

ADD FLAT EMBROIDERY\*\* ADD 3D EMBROIDERY\*

\$8.00 (A) \$15.00 (A)

Dark Heather

Royal

Brown

Ivorv

Light Heather

Army Green