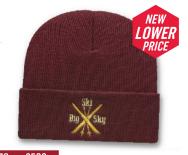

## **KNIT BEANIE**

▶ 100% Acrylic Knit Toque

SCAN FOR MORE DETAILS AND PRICING

| QUANTITY |        |        |        |        |        |        |      |
|----------|--------|--------|--------|--------|--------|--------|------|
| BLANK    | \$5.90 | \$5.66 | \$5.42 | \$5.18 | \$4.94 | \$4.70 | (6A) |