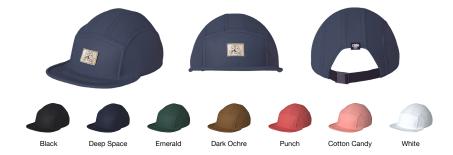

## **cielebuilt**

Unstructured, soft flat brim with adjustable closure. The UNCap is built sturdy to handle whatever adventures you throw its way but stays lightweight, easily packable and machine washable, making it your everyday essential.

- Repreve recycled performance fiber.
- 100% recycled polyester.
- UPF +40 protection on the bim and front pane.
- Machine washable.
- Pliable Soft flat brim for easy packability.
- Reflective detailing for night run visibility.
- 5 panel fit. 58 cm. adjustable. one size fits most.
- Weight 59 grams.