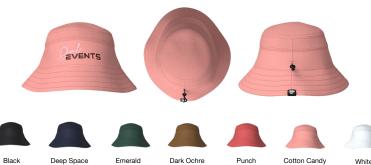

Unstructured, soft brim with adjustable sizing. The UNBKTHat is pratical and stylish with its 360 degrees of protection and it's heat releasing mesh top. It's built strong to sustain your everyday life with the

• repreve recycled performance fiber.

- 100% recycled polyester
- UPF protection on the brim and body.
  - machine washable
- soft360 pliable brim for easy packability.
  - reflective detailing for night visibility.
  - 59 cm. adjustable. one size fits most.