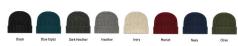

## PREMIUM WAFFLE KNIT CAP WITH CUFF

- ► Premium tri-blend (rayon/polyester/nylon) knit cap with solid color ribbed cuff
- ► Ultra-soft deep waffle-knit crown
- ► Tonal CA shield embroidered on cuff

| QUANTITY | 15*     | 24      | 48      | 96      | 144     | 576     | 2500+   |
|----------|---------|---------|---------|---------|---------|---------|---------|
| BLANK    | \$25.60 | \$21.10 | \$20.00 | \$19.75 | \$19.50 | \$19.25 | \$19.00 |