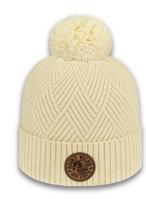

### **PREMIUM KNIT**

## PREMIUM DIAGONAL WEAVE KNIT CAP WITH CUFF

- ► Premium tri-blend (rayon/polyester/nylon) knit cap with solid color ribbed cuff & pom
- ► Polyester fleece lined earband
- ► Ultra-soft diagonal weave pattern in crown
- ► Tonal CA shield embroidered on cuff

| QUANTITY | 15*     | 24      | 48      | 96      | 144     | 576     | 2500+   |
|----------|---------|---------|---------|---------|---------|---------|---------|
| BLANK    | \$30.80 | \$26.30 | \$25.20 | \$24.95 | \$24.70 | \$24.45 | \$24.20 |
|          |         |         | -       |         |         |         |         |
| _        |         |         |         | CARL    | 700     |         | - 48    |