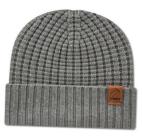

## PREMIUM DIAGONAL WEAVE KNIT CAP WITH CUFF

- ► Premium tri-blend (rayon/polyester/nylon) knit cap with solid color ribbed cuff & pom
- ► Polyester fleece lined earband
- ► Ultra-soft diagonal weave pattern in crown
- ► Tonal CA shield embroidered on cuff

| QUANTITY | 15*     | 24      | 48      | 96      | 144     | 576     | 2500+   |
|----------|---------|---------|---------|---------|---------|---------|---------|
| BLANK    | \$30.80 | \$26.30 | \$25.20 | \$24.95 | \$24.70 | \$24.45 | \$24.20 |
|          |         |         | -       |         |         |         |         |
| _        |         |         |         | CARL    | 700     |         | - 48    |