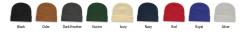

### **PREMIUM CUFFED KNIT**

- ightharpoonup Premium tri-blend (rayon/polyester/nylon) knit cap
- ▶ with solid color ribbed cuff Ultra-soft ribbing throughout
- ► Tonal CA shield embroidered on cuff

| QUANTITY |         | 24      | 48      | 96      | 144     |         | 2500+   |
|----------|---------|---------|---------|---------|---------|---------|---------|
| BLANK    | \$25.60 | \$21.10 | \$20.00 | \$19.75 | \$19.50 | \$19.25 | \$19.00 |